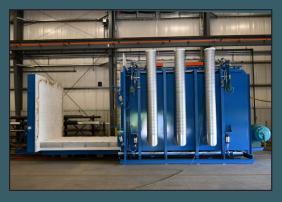

## **CAR BOTTOM FURNACE**

## **About Car Bottom Furnaces**

Car Bottom Furnaces are the workhorse of the industry due to their versatility because:

- They can be easily loaded or unloaded from either side
- Work is loaded in baskets, or in stacks of various sizes and items
- They can handle very high load weight and large work piece sizes
- They can accomplish multiple processes such as stress relief, quench and normalize

There are several possible Car Bottom Furnace configurations: Door on Car, Guillotine Door, Double Car/Double Door, Moving Furnace/ Fixed Cars (Hearths), and Over-fired, Under-fired, Over and Under Fired burner arrangements