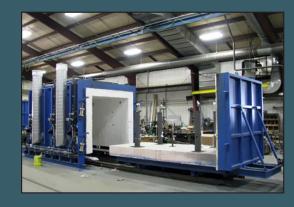

## **CAR BOTTOM FURNACE**

## **About Car Bottom Furnaces**

Car Bottom Furnaces are the workhorse of the industry due to their versatility because:

- They can be easily loaded or unloaded from either side
- Work is loaded in baskets, or in stacks of various sizes and items
- They can handle very high load weight and large work piece sizes
- They can accomplish multiple processes such as stress relief, quench and normalize

There are several possible Car Bottom Furnace configurations: Door on Car, Guillotine Door, Double Car/Double Door, Moving Furnace/ Fixed Cars (Hearths), and Over-fired, Under-fired, Over and Under Fired burner arrangements