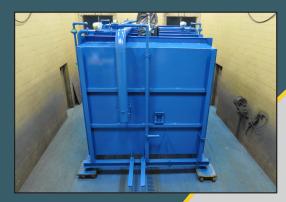

## **CAR BOTTOM FURNACE**

## **About Car Bottom Furnaces**

Car Bottom Furnaces are the workhorse of the industry due to their versatility because:

- They can be easily loaded or unloaded from either side
- Work is loaded in baskets, or in stacks of various sizes and items
- They can handle very high load weight and large work piece sizes
- They can accomplish multiple processes such as stress relief, quench and normalize

There are several possible Car Bottom Furnace configurations: Door on Car, Guillotine Door, Double Car/Double Door, Moving Furnace/ Fixed Cars (Hearths), and Over-fired, Under-fired, Over and Under Fired burner arrangements